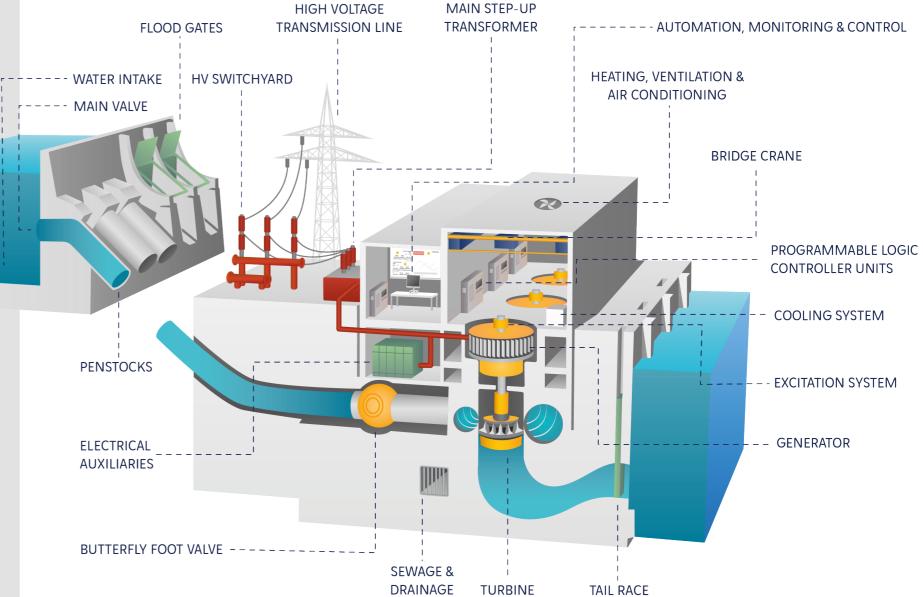

#### Electro-mechanical work

- Electrical balance of plant
- HV expertise
- Bridge crane
- Substation
- Transmission & Distribution
- HV switchyard and grid connection
- Hydro mechanics
- Fire detection and extinction expertise
- Compressed air process

#### ELECTRICAL AUXILIARIES